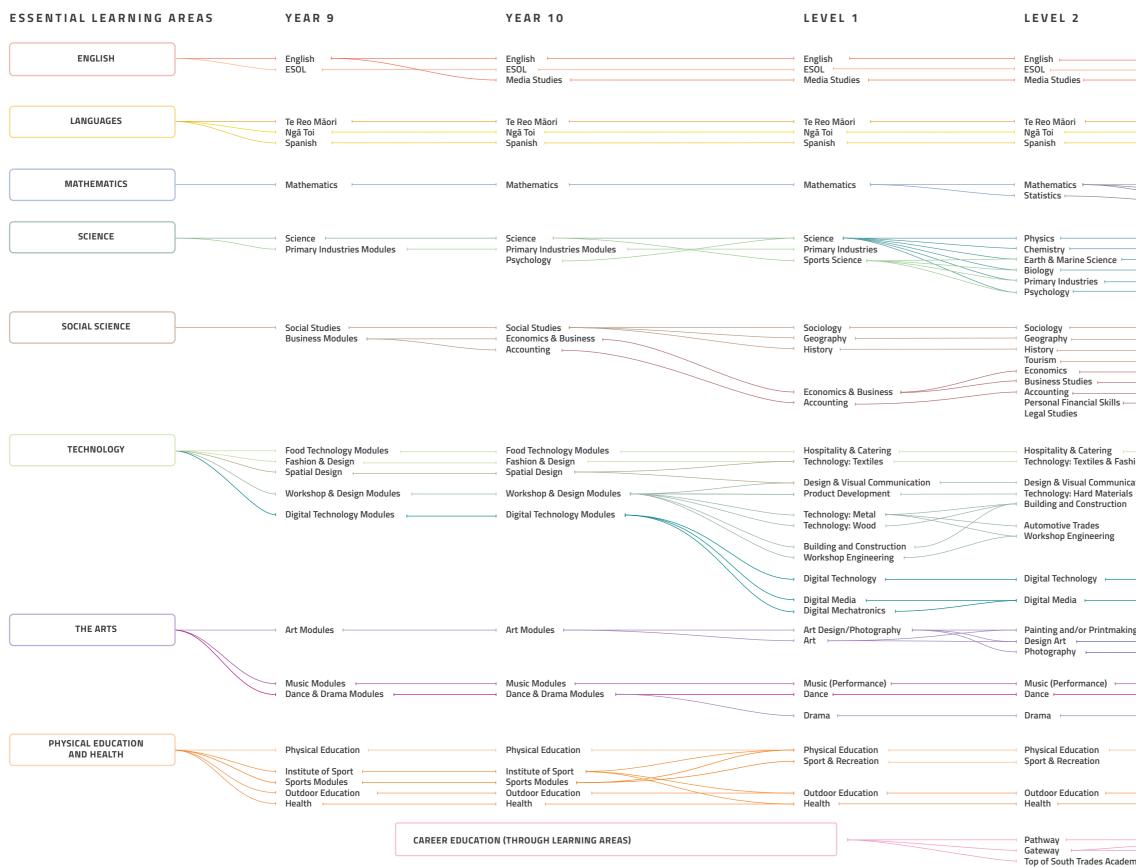

## Subject pathways

SUBJECT PATHWAYS INDICATIVE AND SUBJECT TO CHANGE

## LEVEL 3

| 1<br>1 | English<br>ESOL<br>Media Studies                                                                                                                                                                  |
|--------|---------------------------------------------------------------------------------------------------------------------------------------------------------------------------------------------------|
|        | Te Reo Māori<br>Ngā Toi<br>Spanish                                                                                                                                                                |
|        | Mathematics<br>Calculus<br>Statistics                                                                                                                                                             |
|        | Earth & Marine Science<br>Biology                                                                                                                                                                 |
|        | Geography<br>History<br>Tourism<br>Economics<br>Business Studies<br>Accounting                                                                                                                    |
| ation  | Hospitality & Catering<br>Technology: Textiles & Fashion Design<br>Digital & Visual Communication<br>Technology: Hard Materials<br>Technology: Engineering Materials<br>Building and Construction |
|        | Digital Technology<br>Digital Media                                                                                                                                                               |
| g      | Painting and/or Printmaking<br>Design Art<br>Photography                                                                                                                                          |
|        | Dance                                                                                                                                                                                             |
|        |                                                                                                                                                                                                   |
|        | 0.14                                                                                                                                                                                              |
|        |                                                                                                                                                                                                   |